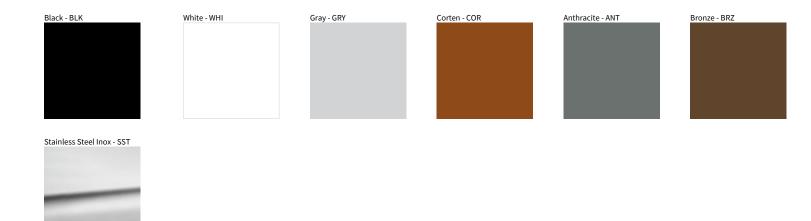

## MINI RECESSED COLOR FINISH CHART

| PROJECT  |  |
|----------|--|
| TYPE     |  |
| NOTES    |  |
| QUANTITY |  |
| DATE     |  |

Digital: Not all screens are calibrated the same, and therefore, colors will appear differently between screens. Physical: When texture is involved, there will be variations in color, character and tone within a product series and between product families.